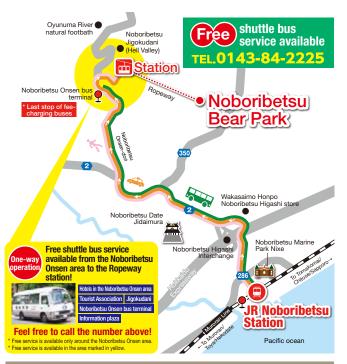

#### From Sapporo

By JR Approx. 70 min. by special express train, approx. 13 min. by bus from JR Noboribetsu Station

Approx. 60 min. from Sapporo Kita IC to Noboribetsu Higashi IC Approx. 10 min. from Noboribetsu Higashi IC to the direction of

### From New Chitose Airport

By JR Approx. 47 min. by special express train, approx. 13 min. by bus from JR Noboribetsu Station

By bus Approx. 70 min. from New Chitose Airport to Noboribetsu Onsen

By car to Noboribetsu Higashi IC

Approx. 10 min. from Noboribetsu Higashi IC to the direction of

## Noboribetsu Onsen Cable Co., Ltd.

Noboribetsu Bear Park

224, Noboribetsuonsen-cho, Noboribetsu, Hokkaido 059-0551 Tel.: 0143-84-2225 (pilot no.) Fax: 0143-84-2857

URL: http://www.bearpark.jp