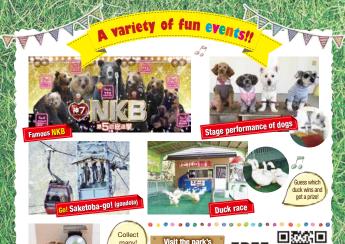

**Bear Mountain** 

Restaurant







# Souvenir shop



The shop has many interesting goods, including sweets, plastic folders and funny original











#### **Access information**

#### From Sapporo





By JR Approx. 70 min. by special express train, approx. 13 min. by bus from JR Noboribetsu Station



Approx. 60 min. from Sapporo Kita IC to Noboribetsu Higashi IC Approx. 10 min. from Noboribetsu Higashi IC to the direction of

### From New Chitose Airport



By JR Approx. 47 min. by special express train, approx. 13 min. by bus from JR Noboribetsu Station



By bus Approx. 70 min. from New Chitose Airport to Noboribetsu Onsen



By car to Noboribetsu Higashi IC

Approx. 10 min. from Noboribetsu Higashi IC to the direction of

### Hours

| Period                | Feb. 1 - Mar. 31 | Apr. 1 – June 30<br>Oct. 1 – Jan. 31 | July 1 – Sept. 30 |
|-----------------------|------------------|--------------------------------------|-----------