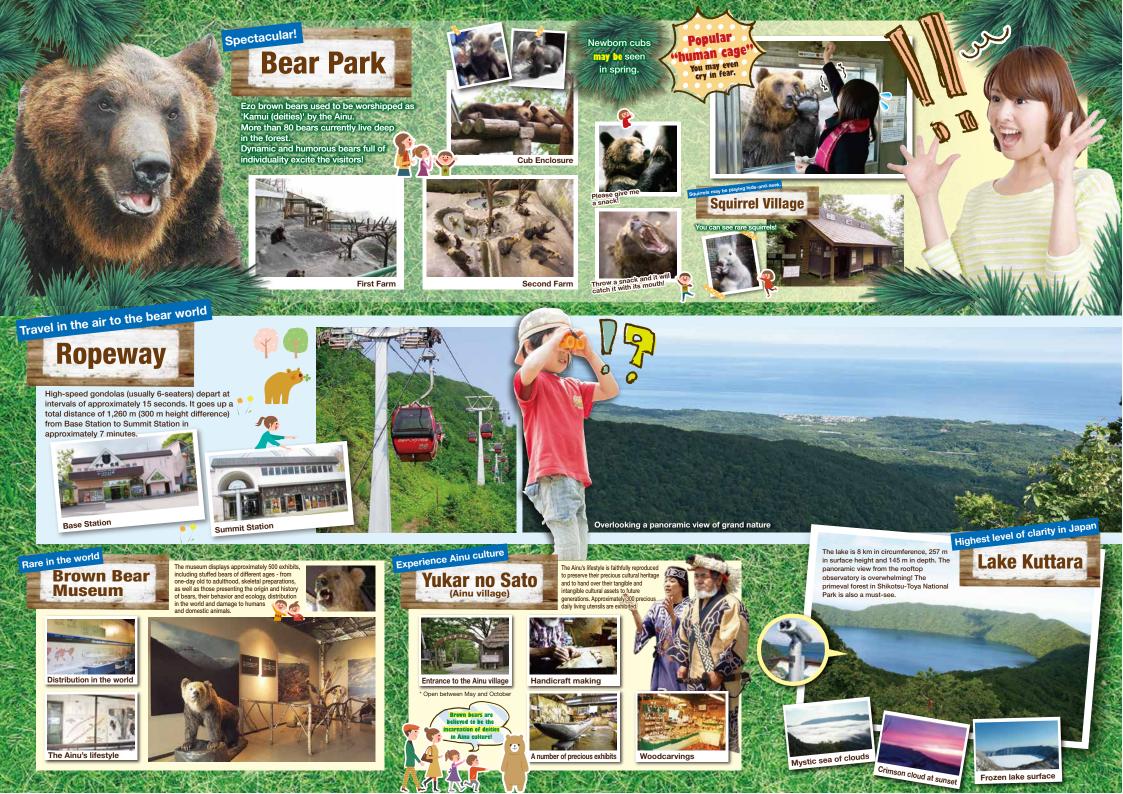

### Hours

| Period                | Feb. 1 - Mar. 31 | Apr. 1 – June 30<br>Oct. 1 – Jan. 31 | July 1 – Sept. 30 |
|-----------------------|------------------|--------------------------------------|-------------------|
| Start of ticket sales | 8:30             | 8:30                                 | 8:00              |
| End of operation      | 16:00            | 16:30                                | 17:00             |

\* Please note that the reception closes 40 minutes before the end of operation.

Open every day of the year The park may be closed for ropeway inspection.

Shikotsu-Toya National Park